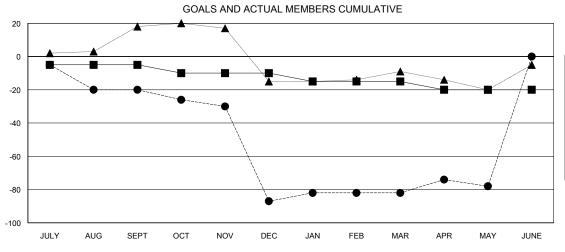

## GOALS AND ACTUAL NEW CLUBS CUMULATIVE

| -■- MEMBER GROWTH NET GOAL        |
|-----------------------------------|
| - ● - MEMBER GROWTH ACTUAL        |
| - ▲ - LAST YEAR MEMBERSHIP ACTUAL |
|                                   |
|                                   |
|                                   |